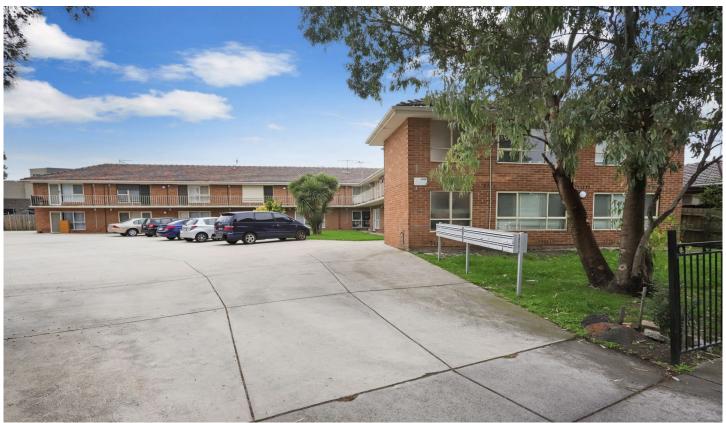

## 21/1 Hatfield Court West Footscray VIC

Nestled in a quiet court this bright, renovated one-bedroom apartment will not last long.

Offering one bedroom with built in robes, well equipped kitchen with brand new cabinetry, spacious open plan living / dining area and ensuite bathroom. An undercover off street car space is an added bonus.

The apartment is located in a cul-de-sac setting close to Somerville Road public transport.

Added bonus of a recently installed split system, being recently painted throughout and having near new roller blinds installed!