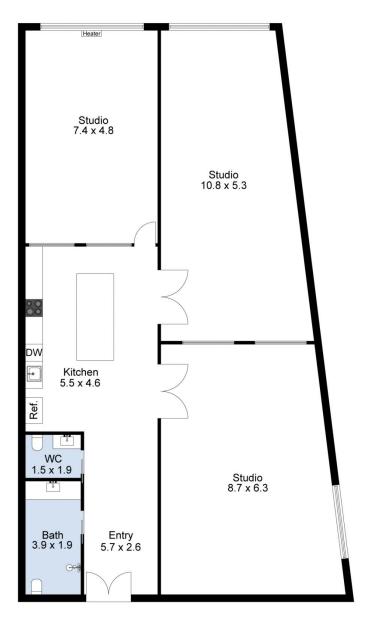

If you feel that this might be of interest to you, then please feel free to contact me so that I can arrange a time to take you through.

Building Size: 194 sqm

View: https://www.jasstephens.com.au/700848

## Total Internal Measurement 194 Sqm. Measurements are indicative and in meters. Exterior elements are not in exact position. Interested parties should confirm details at their own discretion