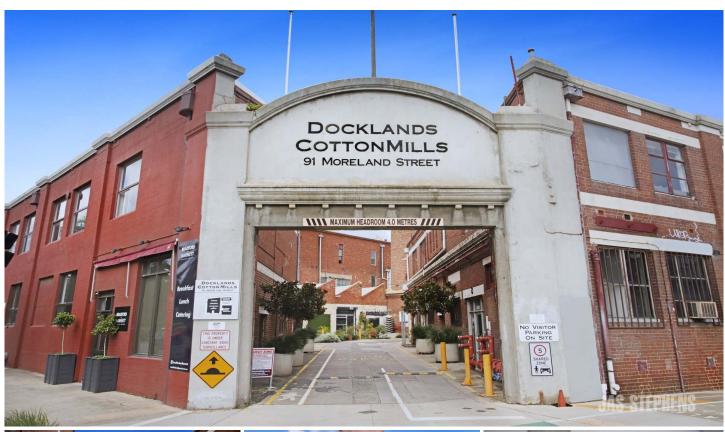

## Studio 47/91 Moreland Street Footscray VIC

Warehouse office space located in the sort after Docklands Cotton Mills complex. The opportunities are endless! Perfect for a startup or business looking to expand and move into a more professional space.

- 3 office spaces
- Plenty of storage space
- Loads of natural light and high ceilings
- Fantastic office / creative arts community
- Flexible lease terms

Located on the banks of the Maribyrnong River, only 5kms from CBD.

If you feel that this might be of interest to you, then please feel free to contact me so that I can arrange a time to take you through.

Building Size: 194 sqm

View: https://www.jasstephens.com.au/700848