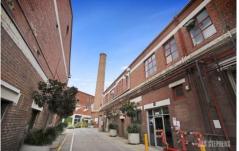

## Studio 47/91 Moreland Street Footscray VIC

Warehouse office space located in the sort after Docklands Cotton Mills complex. The opportunities are endless! Perfect for a startup or business looking to expand and move into a more professional space.

- 3 office spaces
- Plenty of storage space
- Loads of natural light and high ceilings
- Fantastic office / creative arts community
- Flexible lease terms

Located on the banks of the Maribyrnong River, only 5kms from CBD.