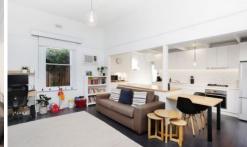

Featuring; abundance of natural lighting with quality block out blinds. Renovated neat bathroom featuring the convenience of a bath with overhead shower. Central kitchen with modern stainless steel appliances, ample storage space and timber island bench with dining space, overlooking the open lounge room with on trend painted floorboards leading to a large, low maintenance kid friendly backyard with access to a secure work from home space or a multi purpose room.