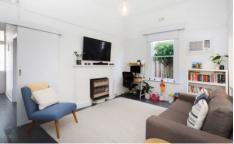

Featuring; abundance of natural lighting with quality block out blinds. Renovated neat bathroom featuring the convenience of a bath with overhead shower. Central kitchen with modern stainless steel appliances, ample storage space and timber island bench with dining space, overlooking the open lounge room with on trend painted floorboards leading to a large, low maintenance kid friendly backyard with access to a secure work from home space or a multi purpose room.