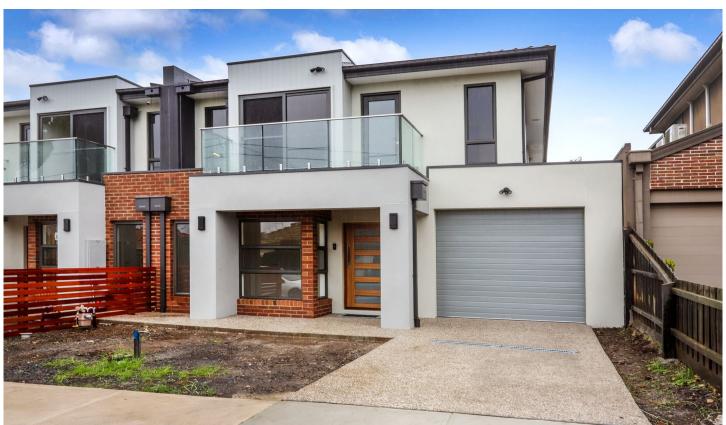

## 14 Salisbury Street Yarraville VIC

This modern 4 bedroom townhouse boasts an abundance of charm and style, comprising of:

- An open plan kitchen, meals and living area.
- The kitchen has stone bench tops, walk in pantry and stainless steel appliances.
- The backyard offers a great and modern space to entertain with exposed aggregate alfresco area and low maintenance yard.
- Upstairs, you will find 3 bedrooms all with walk in robes, an additional family room and a balcony.
- Bonuses include floorboards throughout, ample storage space, separate laundry, heating and cooling, one car space and conveniently situated close by to Freeway access. Do not miss out!