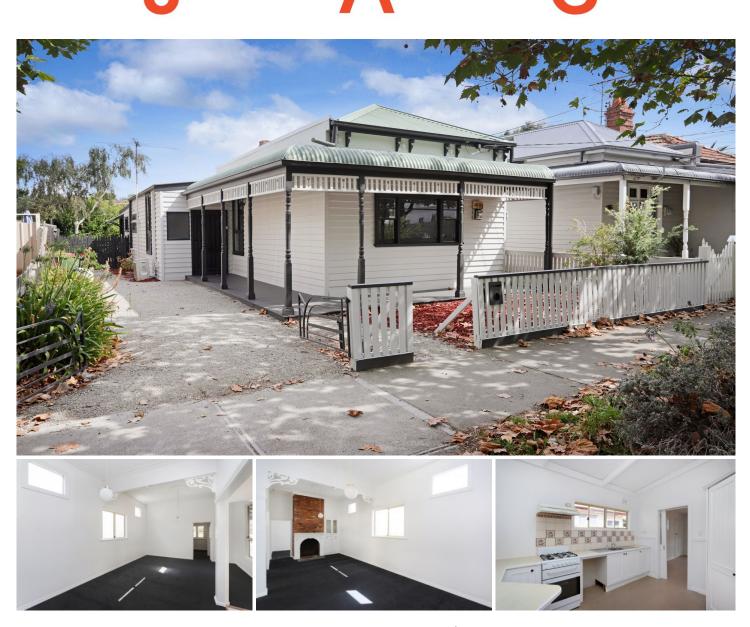

88 Bayview Road Yarraville VIC

Enjoy this recently renovated Victorian Residence home located in a premier tree-lined street, perfectly positioned, central to all important amenities. Take advantage of what Yarraville has to offer, between trendy Yarraville and Seddon villages. various cafes, Sun Theatre, schools, parks, public transport and direct access to the CBD.

Vestibule entry leads to open plan lounge area and dining room with open fire place. Two comfortable bedrooms, generous kitchen area hosting ample storage and breakfast bar, combined bathroom/ laundry & amp; toilet. Studio/study/sunroom overlooks lush garden rear yard, parking for 2 cars off street.