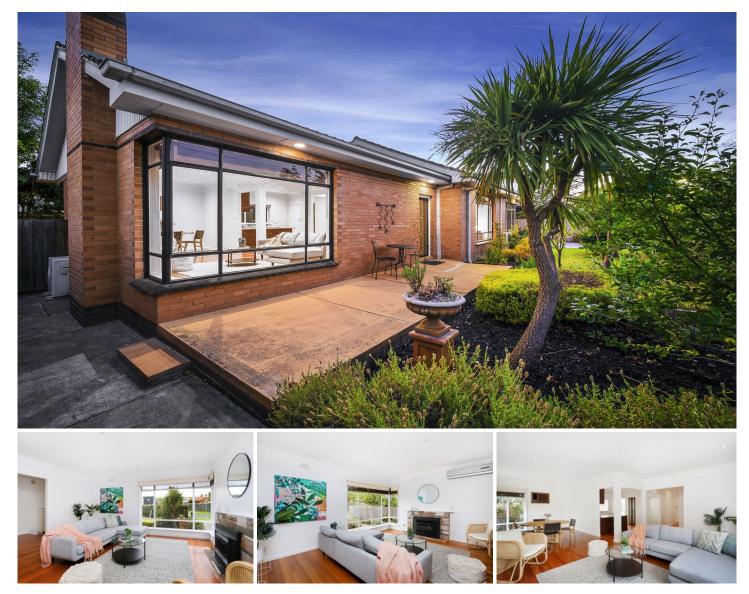

## 1a Clarendon Pde West Footscray VIC

Positioned in one of the most appealing pockets of West Footscray this wonderful double fronted home is sure to impress. Fully refubished with three spacious bedrooms (two with built in robes), open plan living and dining areas, a large kitchen with 5 burner gas stove top, electric oven, dishwasher and ample storage space, lovely central bathroom and a separate laundry. Outside you are presented with a large decked entertaining area along with estabished gardens. Other features include split system heating/cooling, polished timber floors, LED lighting, second toilet, three off street car spaces and NBN connectivity. Located only minutes from Tottenham Train Station, bus routes and local parks and gardens.