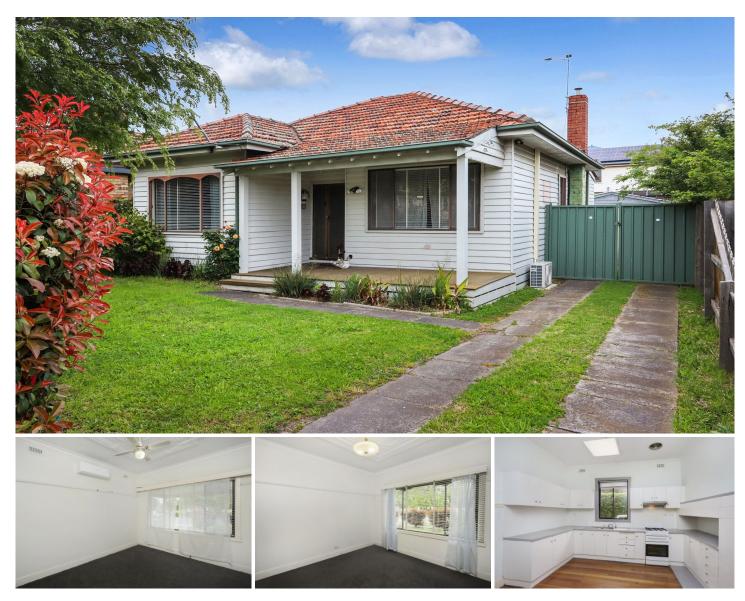

235 Francis Street Yarraville VIC

Enjoy this fabulous, recently updated, neat & amp; tidy family home, offering plenty of space with a superb floor plan in enviable location close to the lovely Cruikshank park, local shops, Wembley Primary School. and walking distance to Yarraville station and Yarraville Village

Features comprising of the following:-

- Two large bedrooms with mirrored robes, third bedroom with added storage and additional fourth room can be used as bedroom, study, dining or playroom, etc

- Spacious separate loungeroom with gas fire for family & friend gatherings

- Updated, modern kitchen with ample cabinetry and brand new oven

- Central bathroom with bath tub.

- Separate laundry
- Brand new carpets
- Warming floorboards

3 🛤 1 🚰 5 🚘

Amanda Lawrence 0478135950

View : https://www.jasstephens.com.au/6931654