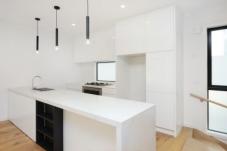

Features comprising of the following:-

- Ground level features remote control garage with internal access
- Bedroom with ensuite and mirrored built-in robes
- European-style laundry
- Ample storage spaces
- Low maintenance back yard
- First floor is the core of the home, comprising a well-appointed, modern and sleek family kitchen with stone