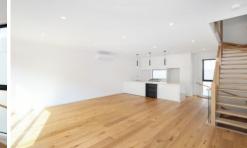

Features comprising of the following:-

- Ground level features remote control garage with internal access
- Bedroom with ensuite and mirrored built-in robes
- European-style laundry
- Ample storage spaces
- Low maintenance back yard
- First floor is the core of the home, comprising a well-appointed, modern and sleek family kitchen with stone