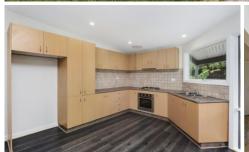

## 2 Hartley Avenue WEST FOOTSCRAY VIC

This generously sized three bedroom house with lovely garden spaces has been recently updated, and is ready to welcome you home! The central lounge features split system and ceiling fan, and flows through to the light filled kitchen dining with ample cupboard space, electric oven and gas stove top. Bright sunny bathroom provides shower over corner bath, and there \$\#39\$; also a separate laundry. The home also features polished floorboards throughout, celling fans in all bedrooms, split system heating & amp; cooling, offstreet parking for 3+ cars, garage, garden shed and welcoming front and rear yards with undercover areas. Don't miss the gorgeous spacious backyard with undervcover area for entertaining. This is an inviting home waiting to be inspected, in a great location close to Barkly St shops, Central West Plaza and with great options for public transport.