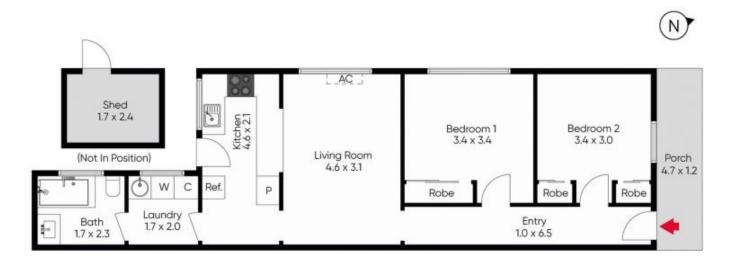

## 83 Simpson Street Yarraville VIC

This contemporary Victorian residence is a winning combination of lifestyle and location in the premier pocket of Yarraville. Boasting two bedrooms both with built in robes, that lead to your living area. This home is completed by the comfort of an updated kitchen, flowing onto a private low maintenance alfresco outdoor space.

Within walking distance to Yarraville Villages cafes, bars, restaurants this home is a must see!

2 🔼 1 🚍

View: https://www.jasstephens.com.au/6850311

Alexandra Damasoliotis 0478135956

Produced by DIAKRIT

The floor plan is not to social, measurements are indicative and in metres. Exterior elements are not in position. Plans should not be relied on. Interested parties should make and rely on their own enquiries.