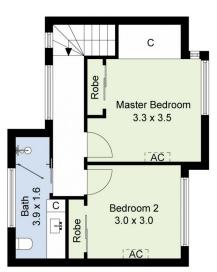

Features comprising of the following:-

- Two double bedrooms both with built-in robes
- Contemporary central bathroom
- Modern kitchen featuring stainless steel appliances, stone benches & Dishwasher
- Light filled living domain
- Split system heating/cooling
- Single car accommodation
- Bamboo flooring
- Lovely private courtyard

WE KINDLY RECOMMEND REGISTERING FOR INSPECTIONS AND/OR CHECKING TIMES ON THE

2 📭 1 🖺 1 😭

View: https://www.jasstephens.com.au/6824630

Illy Bakesy 0435871638

First Floor

**Ground Floor** 

Site Plan

Total Internal Measurement 107 Sqm. Interested parties should confirm details at their own discretion