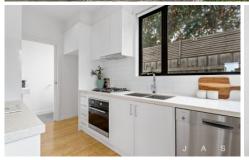

Features comprising of the following:-

- Two double bedrooms both with built-in robes
- Contemporary central bathroom
- Modern kitchen featuring stainless steel appliances, stone benches & Dishwasher
- Light filled living domain
- Split system heating/cooling
- Single car accommodation
- Bamboo flooring
- Lovely private courtyard