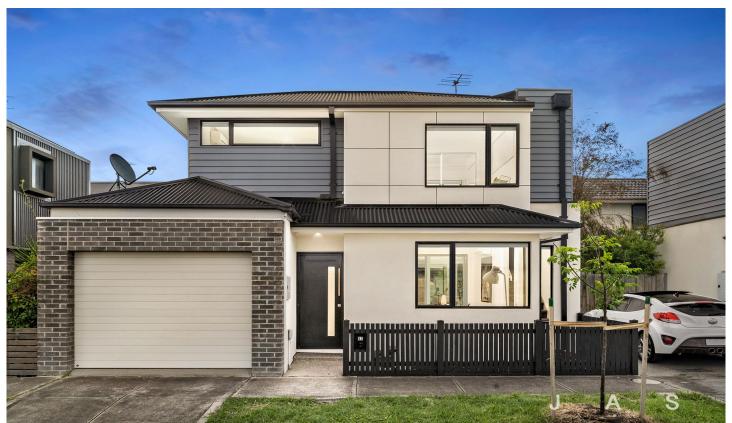

## **87 Graham Street Newport VIC**

Enjoy this distinctive and stylish light filled townhouse desirably situated just moments from Newport Lakes Park, within easy reach of The Circle's quality shopping and the Vernon Street village.

Features comprising of the following:-

- Two double bedrooms both with built-in robes
- Contemporary central bathroom
- Modern kitchen featuring stainless steel appliances, stone benches & Dishwasher
- Light filled living domain
- Split system heating/cooling
- Single car accommodation
- Bamboo flooring
- Lovely private courtyard