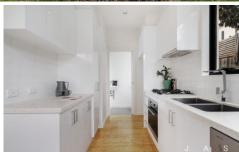

Features comprising of the following:-

- Two double bedrooms both with built-in robes
- Contemporary central bathroom
- Modern kitchen featuring stainless steel appliances, stone benches & Dishwasher
- Light filled living domain
- Split system heating/cooling
- Single car accommodation
- Bamboo flooring
- Lovely private courtyard