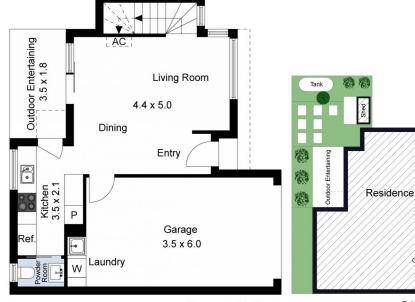

Features comprising of the following:-

- Two double bedrooms both with built-in robes
- Contemporary central bathroom
- Modern kitchen featuring stainless steel appliances, stone benches & Dishwasher
- Light filled living domain
- Split system heating/cooling
- Single car accommodation
- Bamboo flooring
- Lovely private courtyard

WE KINDLY RECOMMEND REGISTERING FOR INSPECTIONS AND/OR CHECKING TIMES ON THE

2 📭 1 🖺 1 😭

View: https://www.jasstephens.com.au/6824630

Illy Bakesy 0435871638

First Floor

**Ground Floor** 

Site Plan

Total Internal Measurement 107 Sqm. Interested parties should confirm details at their own discretion