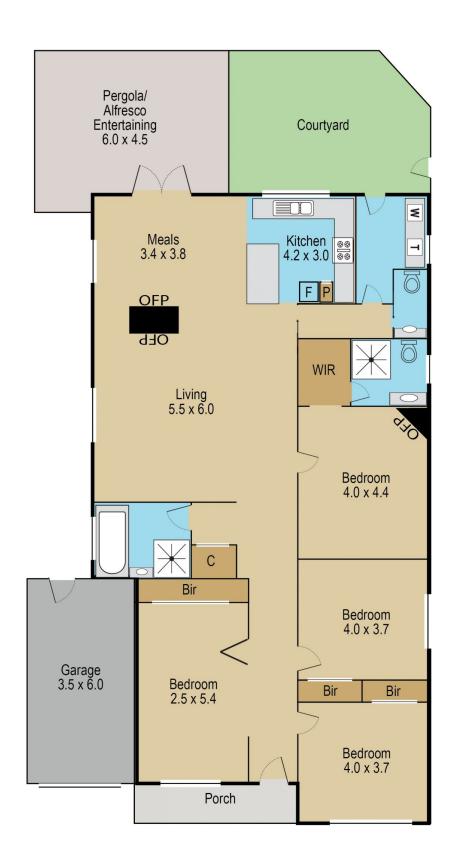

Features comprising of the following:-

- Master bedroom with walk-in robes and modern ensuite

- Three spacious bedrooms have built-in robes (4th bedroom ideal for bedroom and/or home office).

- Central, contemporary bathroom has a large spa bath

- Stunning high ceilings and floorboards throughout

- Modern, large open plan kitchen offering a 900mm Smeg oven, dishwasher and abundance of cabinetry

- Spacious open plan living/dining rooms for family/friend

4 🛤 2 🚔 2 😭

View : https://www.jasstephens.com.au/6823410

Tyla Collier 0435871651

Please note this is a representation only and whilst every precaution is taken to ensure we provide you with accurate information regarding this property we expressly deny responsibility for any omissions/errors contained herein.