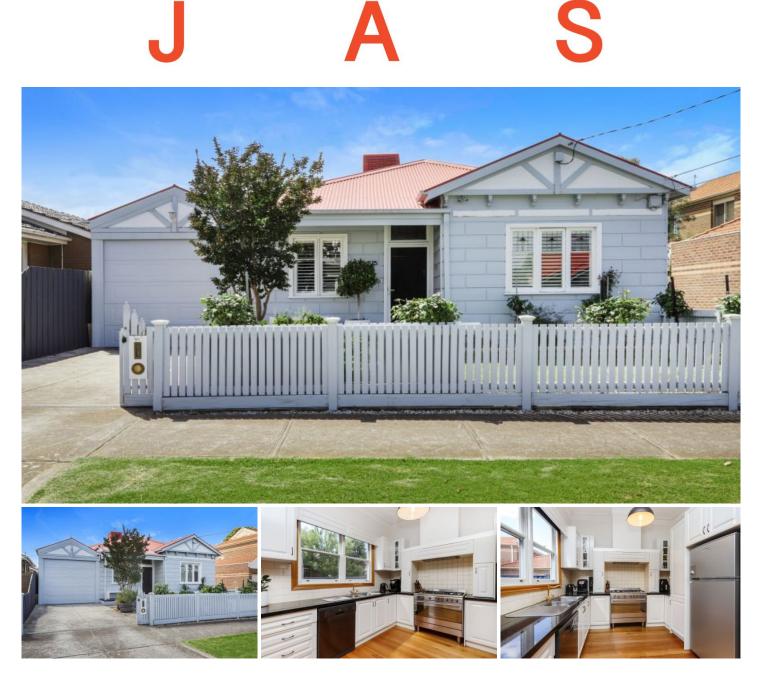

## **15 Bishop Street Kingsville VIC**

Enjoy this elegant and stunning family home that has been beautifully renovated to respond to contemporary family needs with evident style located in an enviable location in close proximity to the vibrant Yarraville & amp; Seddon Villages, West Footscray station, Victoria University, children's playgrounds, fabulous cafes and restaurants, Kingsville Primary School, Cruickshank Park and easy access to Melbourne CBD.

Features comprising of the following:-

- Master bedroom with walk-in robes and modern ensuite

- Three spacious bedrooms have built-in robes (4th bedroom ideal for bedroom and/or home office).

- Central, contemporary bathroom has a large spa bath

- Stunning high ceilings and floorboards throughout

- Modern, large open plan kitchen offering a 900mm Smeg oven, dishwasher and abundance of cabinetry

- Spacious open plan living/dining rooms for family/friend

4 🛤 2 🚔 2 😭

View : https://www.jasstephens.com.au/6823410

Tyla Collier 0435871651

Please note this is a representation only and whilst every precaution is taken to ensure we provide you with accurate information regarding this property we expressly deny responsibility for any omissions/errors contained herein.