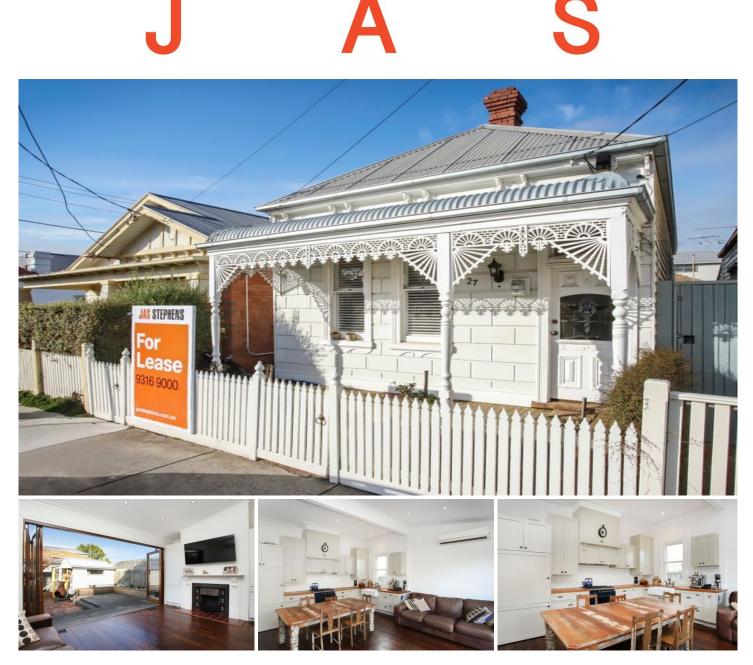

## 27 Thomson Street Seddon VIC

This charming free-standing Edwardian extends far beyond its charming façade, comprising of:

- Two bedrooms
- Full-width living/dining area
- Polished Floorboards throughout
- Stunning kitchen with ample storage space
- Split system heating & amp; cooling
- Brick paved private courtyard

Opposite Harris Reserve and around the corner from Charles and Gamon Street's cafes.

WE KINDLY RECOMMEND REGISTERING FOR INSPECTIONS AND/OR CHECKING TIMES ON THE INTERNET 24 HOURS PRIOR TO BE KEPT UPDATED OF CANCELLATIONS.