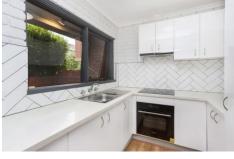

- Spacious living area for family & Damp; friend gatherings
- Secluded outdoor entertaining area
- Well appointed and modern kitchen
- Main bedroom with high ceilings and private balcony
- Second bedroom with BIR
- Contemporary central bathroom
- Separate laundry/storage
- Remote control security entrance
- Front private courtyard
- Heater in concrete slab
- Electric gate access to a secure car space and visitor