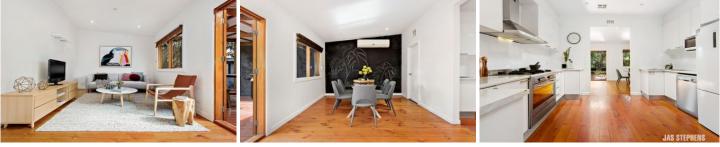

- Renovated kitchen/meals area
- Stainless steel appliances
- Living and dining areas filled with northern light

- Fabulous covered decked and the lush established garden beyond.

- Three bedrooms , including a main bedroom with a stylish ensuite