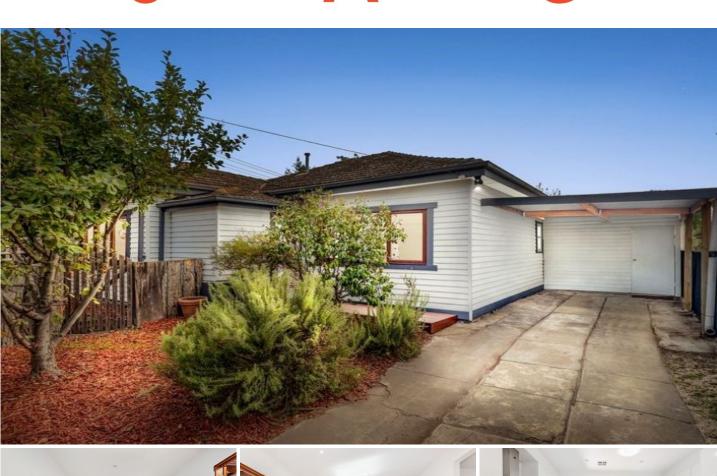

## 378 Somerville Road West Footscray VIC

When great spaces are matched by superb garden dimensions the appeal of a property forms a beautiful indoor-outdoor balance - as demonstrated by this highly desirable home moments from bus routes, Bassett Reserve, Cruickshank Park and Kingsville Primary School.

- Renovated kitchen/meals area
- Stainless steel appliances
- Living and dining areas filled with northern light

- Fabulous covered decked and the lush established garden beyond.

- Three bedrooms , including a main bedroom with a stylish ensuite

- Two fresh bathrooms
- Carport and storage shed
- Additional off street parking spot