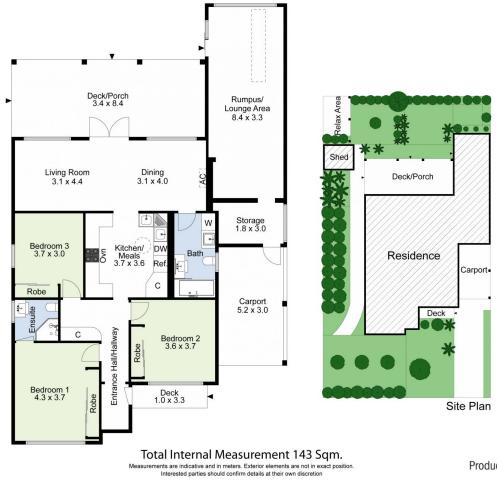

- Renovated kitchen/meals area
- Stainless steel appliances
- Living and dining areas filled with northern light

- Fabulous covered decked and the lush established garden beyond.

- Three bedrooms , including a main bedroom with a stylish ensuite

- Two fresh bathrooms
- Carport and storage shed
- Additional off street parking spot