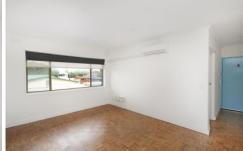

Features comprising of the following:-

- Well appointed modern kitchen with dishwasher
- Spacious lounge and meals area with parquetry flooring
- Two spacious bedrooms (both with BIR's),
- Generous central bathroom with European laundry (front loader washing machine included)
- Abundance of storage in the attic accessible by pull down ladder
- Carpark space (reserved)
- Split system heating & cooling