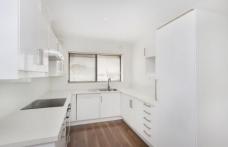

Features comprising of the following:-

- Well appointed modern kitchen with dishwasher
- Spacious lounge and meals area with parquetry flooring
- Two spacious bedrooms (both with BIR's),
- Generous central bathroom with European laundry (front loader washing machine included)
- Abundance of storage in the attic accessible by pull down ladder
- Carpark space (reserved)
- Split system heating & cooling