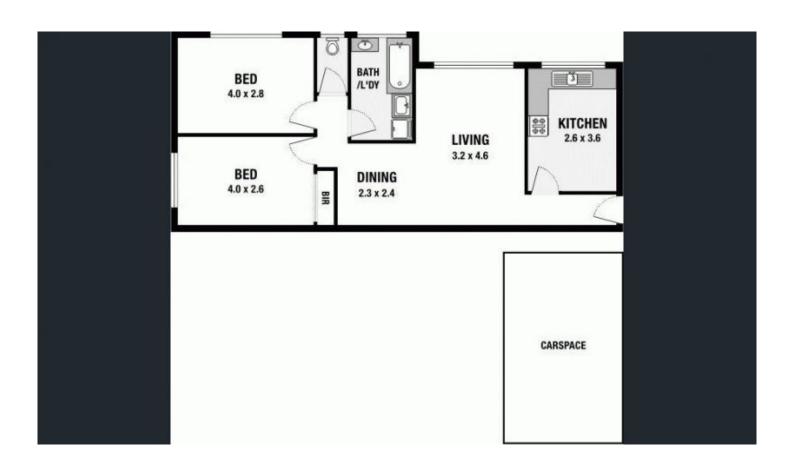

## 10/361 Geelong Road Kingsville VIC

Enjoy this compact, stylish & tastefully renovated apartment in an enviable location, within minutes to shops, schools, public transport, Cruikshank Park, the vibrant Yarraville and Seddon Villages and direct access to the Docklands and CBD.

Features comprising of the following:-

- Well appointed modern kitchen with dishwasher
- Spacious lounge and meals area with parquetry flooring
- Two spacious bedrooms (both with BIR's),
- Generous central bathroom with European laundry (front loader washing machine included)
- Abundance of storage in the attic accessible by pull down ladder
- Carpark space (reserved)
- Split system heating & cooling