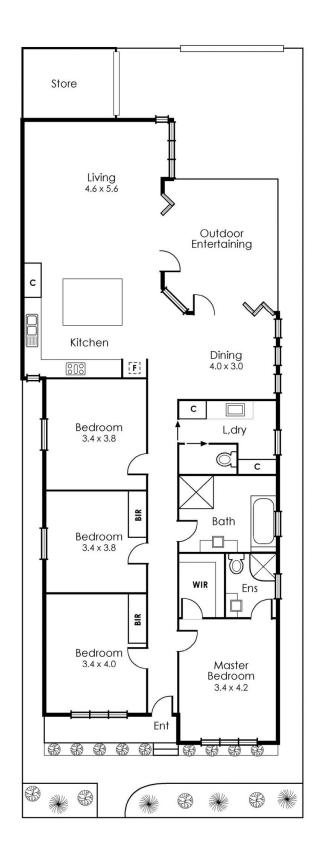

## 10 Chirnside Street Kingsville VIC

Enjoy this elegant Edwardian family home that has been fully renovated to respond to contemporary family needs with evident style and success located in a tree lined street within close proximity to Yarraville & Seddon Village, West Footscray station, Kingsville Primary School & Cruickshank Park.

Features comprising of the following:-

- Four generous bedrooms, master with walk in robe and ensuite, (or 3 bedrooms plus large study/ home office)
- Fabulous contemporary central bathroom
- Perfect introduction to bright, light filled living and dining areas arranged around an open plan kitchen featuring stone benches, Ilve oven and integrated Siemens dishwasher.
- Family laundry with loads of storage
- Ducted gas central heating and evaporative cooling
- Sunny courtyard with deck, raised garden beds and