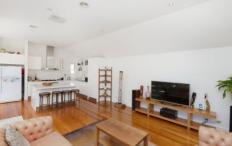

Features comprising of the following:-

- Four generous bedrooms, master with walk in robe and ensuite, (or 3 bedrooms plus large study/ home office)
- Fabulous contemporary central bathroom
- Perfect introduction to bright, light filled living and dining areas arranged around an open plan kitchen featuring stone benches, Ilve oven and integrated Siemens dishwasher.
- Family laundry with loads of storage
- Ducted gas central heating and evaporative cooling
- Sunny courtyard with deck, raised garden beds and