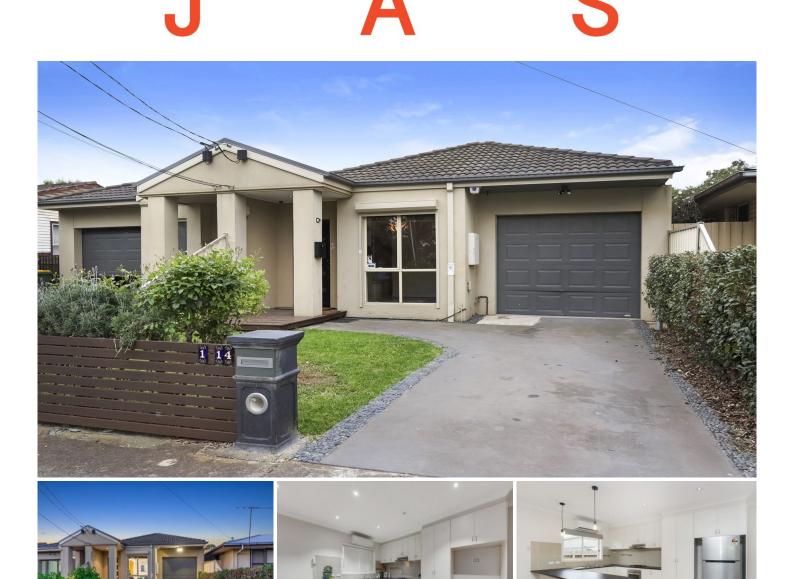

## 1/14 Howden Crescent Braybrook VIC

Enjoy this superb and impressive family home combining low maintenance, modern luxury and easy living conveniently located close to popular schools, public transport, shops, parklands and within 11km from CBD.

Features comprising of the following:-

- Fabulous light and inviting interior

- Comprising 3 spacious bedrooms with built in robes, master with ensuite

- Large open plan living/dining leading to an extensive timber decked area with a north facing court yard

- Study room
- Split system in kitchen/living/master
- Ducted heating throughout

- Single car accommodation and driveway allowance for additional car

WE KINDLY RECOMMEND REGISTERING FOR