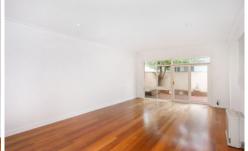

Features comprising of the following:-

- Two spacious bedrooms with new carpets and built-in robes
- Open plan kitchen/meals/living area outlooking the low maintenance outdoor area
- Compact kitchen enjoying an abundance of cabinetry and gas oven
- Central bathroom with claw bathtub
- Warming timber floorboards
- Ceiling fan / Gas Heater / Evaporative cooling