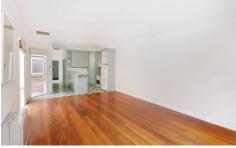

Features comprising of the following:-

- Two spacious bedrooms with new carpets and built-in robes
- Open plan kitchen/meals/living area outlooking the low maintenance outdoor area
- Compact kitchen enjoying an abundance of cabinetry and gas oven
- Central bathroom with claw bathtub
- Warming timber floorboards
- Ceiling fan / Gas Heater / Evaporative cooling