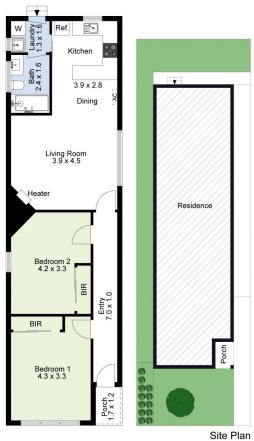

- -Two oversized bedrooms with BIRs
- Generous open-plan living and dining
- Corner kitchen with gas cooking
- Bathroom complete with bathtub
- Laundry facilities

Bright interiors are complemented by a handy courtyard space, and while comfortable as is there's also scope to upgrade to a more modern aesthetic and take this home to the next level.

Boasting incredible convenience and amazing lifestyle

2 | 1 🖳

View: https://www.jasstephens.com.au/6738432

Sarah McCracken 0478135947

Total Internal Measurement 70 Sqm.

Measurements are indicative and in meters. Exterior elements are not in exact position. Interested parties should confirm details at their own discretion