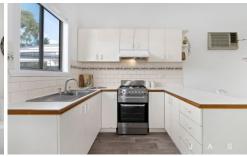

- -Two oversized bedrooms with BIRs
- Generous open-plan living and dining
- Corner kitchen with gas cooking
- Bathroom complete with bathtub
- Laundry facilities

Bright interiors are complemented by a handy courtyard space, and while comfortable as is there's also scope to upgrade to a more modern aesthetic and take this home to the next level.