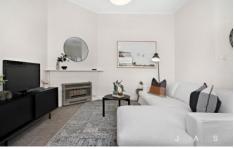

- -Two oversized bedrooms with BIRs
- Generous open-plan living and dining
- Corner kitchen with gas cooking
- Bathroom complete with bathtub
- Laundry facilities

Bright interiors are complemented by a handy courtyard space, and while comfortable as is there's also scope to upgrade to a more modern aesthetic and take this home to the next level.