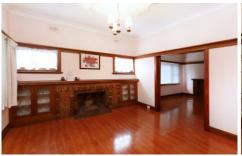

Features comprising of the following:-

- Three spacious bedrooms
- Original lead-light, ornate ceilings
- Engaging & spacious living and dining rooms for family and friend gatherings
- Renovated, modern central kitchen
- Contemporary, updated central bathroom
- Heater in living room
- Warming timber floorboards
- Sunny north-west garden
- Single garage accessed from second frontage to Madden