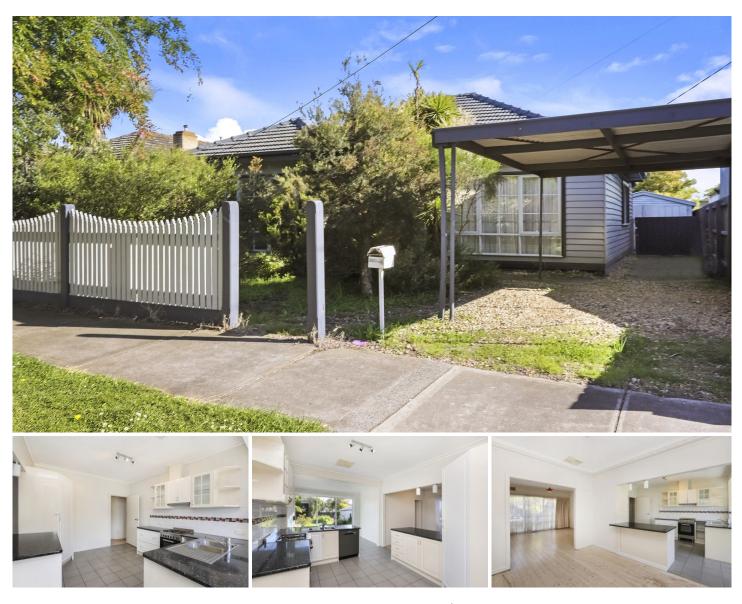

## 8 Sanderson Street Yarraville VIC

Located in one of Yarraville's most peaceful pockets, this lovely family home offers the best aspects of a relaxed lifestyle within a family-focussed community in close proximity to Kingsville Primary School and Merriwa Kindergarten, buses, Cruickshank Park and Angliss Reserve sporting grounds. Features comprising of the following:-

- Open plan, light filled kitchen with recently installed Bosch dishwasher, gas cooktop and adjacent spacious dining area

- Separate lounge room

- Professionally designed and landscaped native gardens
- Two spacious bedrooms with master enjoying ensuite & amp; spa
- North-facing study, great for working from home
- Central bathroom with shower over bath
- North-facing deck with established fruit trees