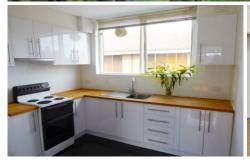

- Two spacious bedrooms offering built in robes
- Updated, light-filled kitchen providing an abundance of cabinetry and electric stove.
- Refurbished and modern central bathroom
- Generous large lounge room with split system heating and cooling
- Off street parking for one car.