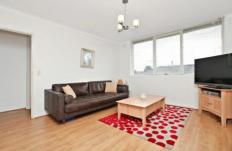

- Two spacious bedrooms offering built in robes
- Updated, light-filled kitchen providing an abundance of cabinetry and electric stove.
- Refurbished and modern central bathroom
- Generous large lounge room with split system heating and cooling
- Off street parking for one car.