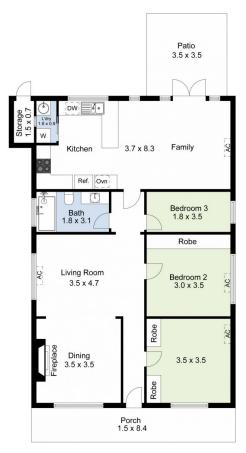

Two spacious, separately zoned living and dining areas, each featuring polished hardwood floorboards, include a charming front living room while a generous open-plan kitchen appreciates a bright aspect over the north-facing rear garden. Three bedrooms, two featuring built-in robes, provide instantly appealing accommodation in a property that's an irresistible example of city edge excellence. Split system heating/cooling units, the sunny, private backdrop's patio entertaining and secure storage shed conclude captivating spaces in a superb setting close to several schools.

3 📭 1 📇

View: https://www.jasstephens.com.au/6670131

Tyla Collier 0435871651

Total Internal Measurement 112 Sqm.

Measurements are indicative and in meters. Exterior elements are not in exact position.

Interested parties should confirm details at their own discretion