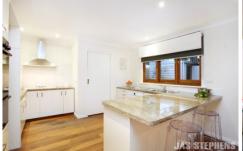

Two spacious, separately zoned living and dining areas, each featuring polished hardwood floorboards, include a charming front living room while a generous open-plan kitchen appreciates a bright aspect over the north-facing rear garden. Three bedrooms, two featuring built-in robes, provide instantly appealing accommodation in a property that's an irresistible example of city edge excellence. Split system heating/cooling units, the sunny, private backdrop's patio entertaining and secure storage shed conclude captivating spaces in a superb setting close to several schools.