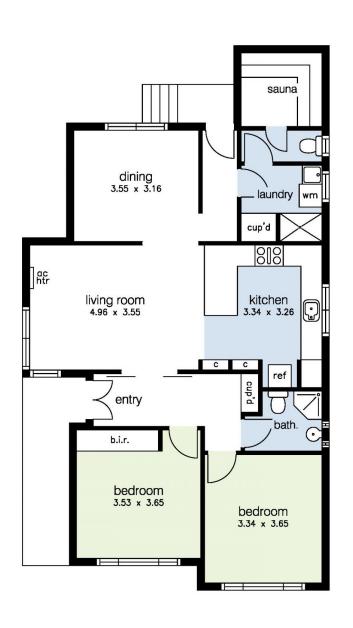

## 44 Benbow Street YARRAVILLE VIC

This carefully updated two bedroom home offers a great lifestyle - all the modern conveniences, large block, sunny bedrooms and a large lock up garage in a great location close to the park, Wembley primary school and the bus! The contemporary kitchen features Caesar-stone benches, live double oven and Miele dishwasher. Offers spacious light filled lounge, 2 double bedrooms with ample light and sentral bathroom. Other features include separate laundry with second shower, ducted heating, split system, study area and side drive with carport.

PLEASE NOTE: Sauna is not operational.

WE KINDLY RECOMMEND REGISTERING FOR INSPECTIONS AND/OR CHECKING TIMES ON THE INTERNET 24 HOURS PRIOR TO BE KEPT UPDATED OF CANCELLATIONS.

2 🕒 2 📛 4 🗬

View: https://www.jasstephens.com.au/6669295