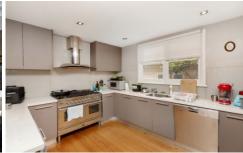

## 44 Benbow Street YARRAVILLE VIC

This carefully updated two bedroom home offers a great lifestyle - all the modern conveniences, large block, sunny bedrooms and a large lock up garage in a great location close to the park, Wembley primary school and the bus! The contemporary kitchen features Caesar-stone benches, live double oven and Miele dishwasher. Offers spacious light filled lounge, 2 double bedrooms with ample light and sentral bathroom. Other features include separate laundry with second shower, ducted heating, split system, study area and side drive with carport.