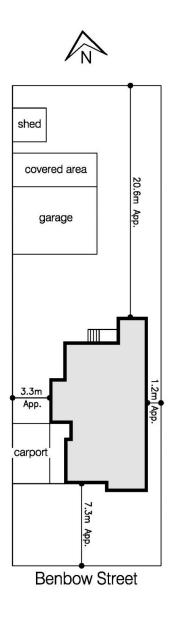

## 44 Benbow Street YARRAVILLE VIC

This carefully updated two bedroom home offers a great lifestyle - all the modern conveniences, large block, sunny bedrooms and a large lock up garage in a great location close to the park, Wembley primary school and the bus! The contemporary kitchen features Caesar-stone benches, live double oven and Miele dishwasher. Offers spacious light filled lounge, 2 double bedrooms with ample light and sentral bathroom. Other features include separate laundry with second shower, ducted heating, split system, study area and side drive with carport.