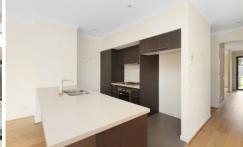

Features comprising of the following:-

- Ground floor includes Master bedroom, ensuite and walk-through robes
- First floor includes two bedrooms both with wardrobes sharing a second bathroom.
- Well appointed kitchen with stone kitchen bench tops, European appliances, gas cooking & dishwasher
- Spacious lower living area also has a separate formal lounge
- Gas ducted heating and airconditioning
- Internal access from the remote single garage
- Double sliding doors off the open plan living to the private