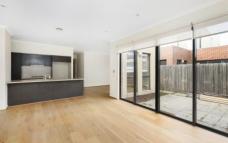

Features comprising of the following:-

- Ground floor includes Master bedroom, ensuite and walk-through robes
- First floor includes two bedrooms both with wardrobes sharing a second bathroom.
- Well appointed kitchen with stone kitchen bench tops, European appliances, gas cooking & dishwasher
- Spacious lower living area also has a separate formal lounge
- Gas ducted heating and airconditioning
- Internal access from the remote single garage
- Double sliding doors off the open plan living to the private