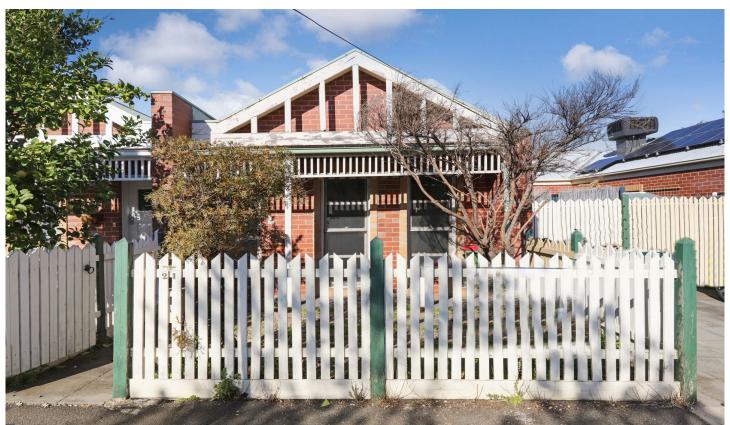

## 21 Adelaide Street Footscray VIC

Charming home close to Footscray shops.

- \*Two sunny double bedrooms with built in robes
- \*Open plan kitchen/living at the rear overlooks the yard, with gas cooking & Description and the rear overlooks the yard,
- \*Solar panels for electricity.
- \*Central bathroom with shower over bath, separate laundry with storage and separate toilet.
- \*Off street parking for one car and a private low maintenance yard with decking and a shade sail.
- \*Secure separate side yard offers storage shed and clothesline.
- \*Close to public transport, and only 5 minutes from Seddon and Yarraville villages.