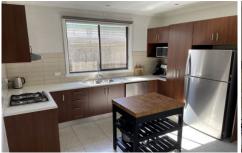

Comprising a wide entry hall with period ceilings, this family home boasts two spacious bedrooms, a modern central bathroom and large living area for family gatherings with a modern, separate dining area, a well appointed kitchen and an ample backyard area providing a sanctuary for children to play while enjoying lazy Sundays in comfort and seclusion. Secure car spaces plus further off street parking complete the picture.