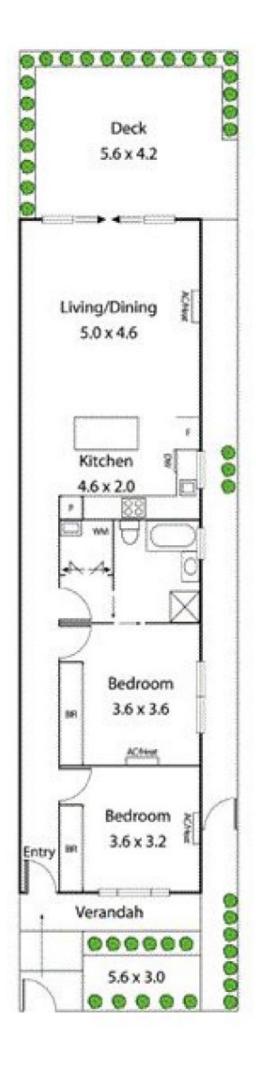

Supported by a clever and practical floor plan, two capacious bedrooms (both with built-in-robes) share a central/semi-ensuite bathroom while an expansive open-plan living/dining area flows seamlessly onto a serene, sunny, North-facing backyard featuring Blackbutt