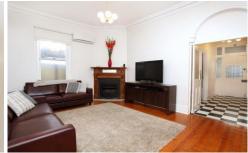

## Featuring

- Central living room
- Gas fire-place and reverse cycle cooling
- Three bedrooms with built in robes
- Updated kitchen/meals
- Decking, lawns and ample parking complement an inviting, enticing family home.