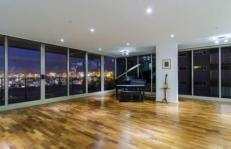

## 401/21 Moreland Street Footscray VIC

Enjoy this stunning & luxurious corner apartment offering spectacular and uninterruptible city & river views with features comprising of the following:-

- Four spacious bedrooms with abundance of built-in robes/cabinetry, large master bedroom with fitted walk-in-robe and ensuite
- 180m2 (internal approx.) plus 24m2 (approx.) balcony
- Stunning 2 pak kitchen with stone bench-tops, Blanco stainless steel appliances: dishwasher, gas cooktop, range-hood and oven
- Two basement car parks
- Central & luxurious bathroom and powder room/laundry
- Merbau timber flooring throughout with porcelain tiles to bathrooms and kitchen areas
- Reverse cycle air-conditioning in each room
- Blinds and ample built-in storage
- Excellent security features including access control, video