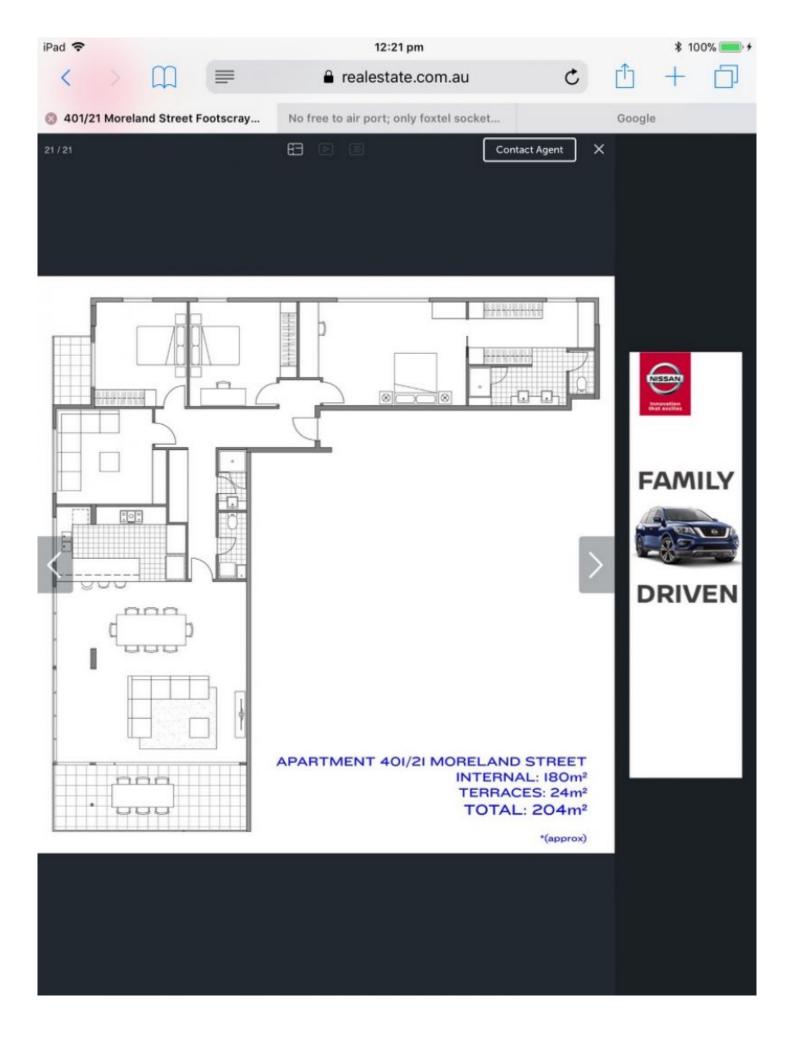

## 401/21 Moreland Street Footscray VIC

Enjoy this stunning & luxurious corner apartment offering spectacular and uninterruptible city & river views with features comprising of the following:-

- Four spacious bedrooms with abundance of built-in robes/cabinetry, large master bedroom with fitted walk-in-robe and ensuite
- 180m2 (internal approx.) plus 24m2 (approx.) balcony
- Stunning 2 pak kitchen with stone bench-tops, Blanco stainless steel appliances: dishwasher, gas cooktop, range-hood and oven
- Two basement car parks
- Central & luxurious bathroom and powder room/laundry
- Merbau timber flooring throughout with porcelain tiles to bathrooms and kitchen areas
- Reverse cycle air-conditioning in each room
- Blinds and ample built-in storage
- Excellent security features including access control, video