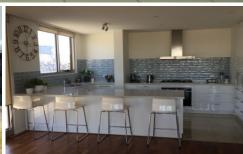

## 401/21 Moreland Street Footscray VIC

Enjoy this stunning & luxurious corner apartment offering spectacular and uninterruptible city & river views with features comprising of the following:-

- Four spacious bedrooms with abundance of built-in robes/cabinetry, large master bedroom with fitted walk-in-robe and ensuite
- 180m2 (internal approx.) plus 24m2 (approx.) balcony
- Stunning 2 pak kitchen with stone bench-tops, Blanco stainless steel appliances: dishwasher, gas cooktop, range-hood and oven
- Two basement car parks
- Central & luxurious bathroom and powder room/laundry
- Merbau timber flooring throughout with porcelain tiles to bathrooms and kitchen areas
- Reverse cycle air-conditioning in each room
- Blinds and ample built-in storage
- Excellent security features including access control, video