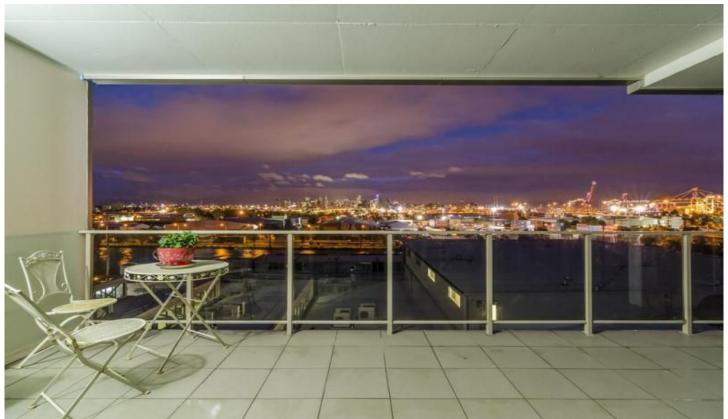

## 401/21 Moreland Street Footscray VIC

Enjoy this stunning & luxurious corner apartment offering spectacular and uninterruptible city & river views with features comprising of the following:-

- Four spacious bedrooms with abundance of built-in robes/cabinetry, large master bedroom with fitted walk-in-robe and ensuite
- 180m2 (internal approx.) plus 24m2 (approx.) balcony
- Stunning 2 pak kitchen with stone bench-tops, Blanco stainless steel appliances: dishwasher, gas cooktop, range-hood and oven
- Two basement car parks
- Central & luxurious bathroom and powder room/laundry
- Merbau timber flooring throughout with porcelain tiles to bathrooms and kitchen areas
- Reverse cycle air-conditioning in each room
- Blinds and ample built-in storage
- Excellent security features including access control, video