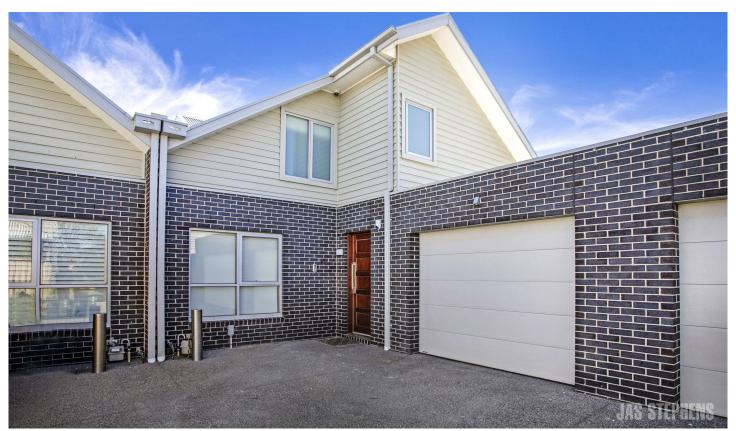

## 4/19 Carmen Street Newport VIC

Located in arguably the best residential pockets in Newport, enjoy vast open spaces in every direction with Newport Lakes reserve to the North, Altona Lakes Golf course to the West and directly opposite Carmen Street Playground and rugby oval. For the commuter, take full advantage of the easy access to public transport down Mason Street and just a few short minutes from Newport Train Station.

Tucked away at the rear of the complex this stunning double storey townhouse is sure to tick all of the boxes.

Downstairs comprising a large bedroom with built in robes, full size modern kitchen with ample bench and storage space, integrated dishwasher, stainless steel Miele appliances and stone benchtops, separate modern bathroom and laundry and spacious open plan living and