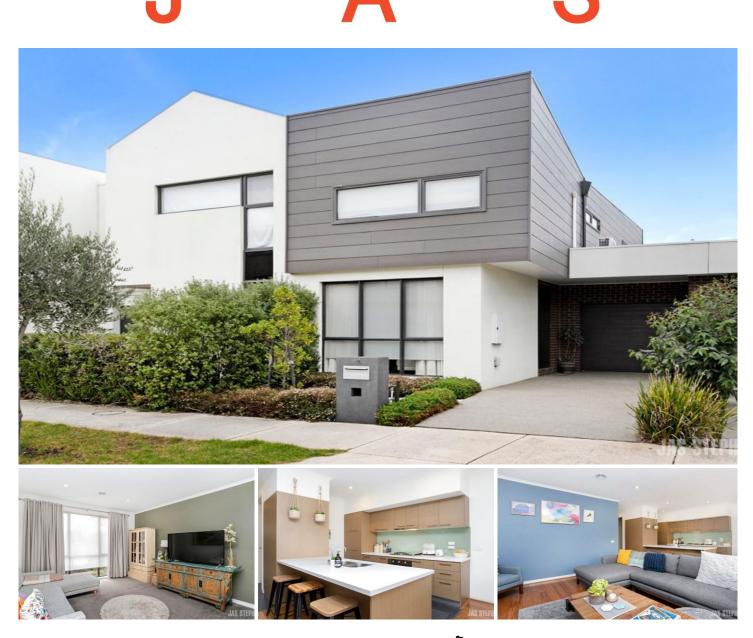

**18 Beech Street Footscray VIC** 

This exquisite home lays within the popular Banbury Village estate, close by to public transport, cafes, restaurants, bars, shops and parks - the location could not be more ideal! The ground floor offers a formal living room, open plan living and dining zone, spacious kitchen with island bench and stainless-steel appliances, laundry and powder room. Upstairs a master bedroom includes substantial built in robe space and ensuite whilst two further bedrooms also include built in robes and are serviced by the large central bathroom. Outdoors an appealing yet low maintenance courtyard offers a generous entertaining area. Secure garage and additional car space via drive provide two off street car spaces. Heating and cooling. This property is sure to tick all of your boxes and wont last long!