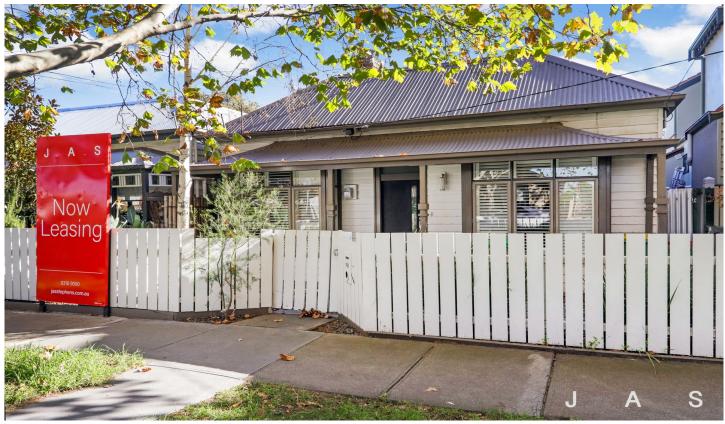

## 108 Bayview Road Yarraville VIC

Comprising of three bedrooms, with built in robes and storage in bedrooms, modern colour scheme, large kitchen with island bench overlooking open plan living dining area that leads out to timber decking, landscaped gardens and family friendly pool. This home boast extra features like ducted heating, split system air conditioning, dishwasher, water feature and gated front yard. Located in a tree lined street close to schools, shops and amenities this home will please all who inspect.