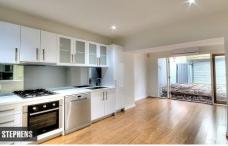

## **8 Leveson Street North Melbourne VIC**

This delightful two storey classic Victorian terrace provides a refreshing blend of contemporary and period living.

- -Upstairs offers a large master bedroom with built in robes and doors opening onto the balcony.
- -Large renovated modern bathroom and a second bedroom.
- -Downstairs provides a third large bedroom
- -Renovated kitchen with gas cooking and dishwasher.
- -Fans throughout.