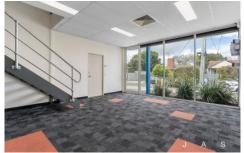

Property Features Include:

- Two level open plan office space with separate boardroom
- Ground floor/reception area of 44sqm (approx.)
- First floor area of 86sqm (approx.)
- Board room glass encased
- Data cabling, workspace desk partitions, boardroom equipment & Data cabinetry included
- Central ducted air conditioning/heating