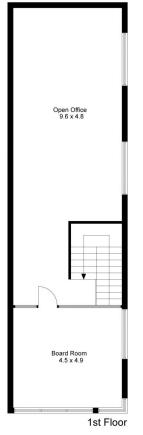

Property Features Include:

- Two level open plan office space with separate boardroom
- Ground floor/reception area of 44sqm (approx.)
- First floor area of 86sqm (approx.)
- Board room glass encased
- Data cabling, workspace desk partitions, boardroom equipment & Data cabinetry included
- Central ducted air conditioning/heating

## 1 🕰

Building Size: 130 sqm

View : https://www.jasstephens.com.au/631673

6

**Chris Worthy 0456809247** 

Total Internal Measurement 126 Sqm.

Measurements are indicative and in meters. Exterior elements are not in exact position.