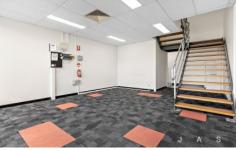

Property Features Include:

- Two level open plan office space with separate boardroom
- Ground floor/reception area of 44sqm (approx.)
- First floor area of 86sqm (approx.)
- Board room glass encased
- Data cabling, workspace desk partitions, boardroom equipment & Data cabinetry included
- Central ducted air conditioning/heating