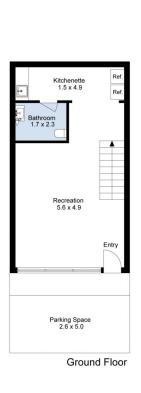

Property Features Include:

- Two level open plan office space with separate boardroom
- Ground floor/reception area of 44sqm (approx.)
- First floor area of 86sqm (approx.)
- Board room glass encased
- Data cabling, workspace desk partitions, boardroom equipment & Data cabinetry included
- Central ducted air conditioning/heating

## 1 🕰

Building Size: 130 sqm

View : https://www.jasstephens.com.au/631673

6

**Chris Worthy 0456809247** 

Total Internal Measurement 126 Sqm.

Measurements are indicative and in meters. Exterior elements are not in exact position.