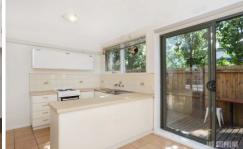

- Offers two large bedrooms with built in robes
- Eat in kitchen opening onto private courtyard with deck
- Light filled lounge
- Central bathroom and one car space.

Located at the rear of a quiet block, and also offers split system heating/cooling.