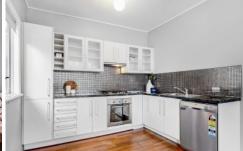

Other features includes built in robes, modern kitchen with stainless steel gas appliances and dishwasher, sky-lit bathroom, heating and cooling via split system.

WE KINDLY RECOMMEND REGISTERING FOR INSPECTIONS AND/OR CHECKING TIMES ON THE INTERNET 24 HOURS PRIOR TO BE KEPT UPDATED OF CANCELLATIONS.