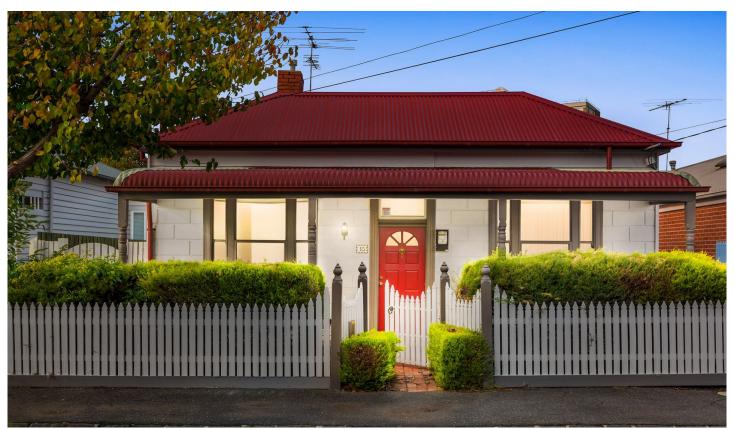

## 15 Adelaide Street FOOTSCRAY VIC

A cool contemporary edge enhances the enduring classical appeal of this bright three bedroom double-fronted Victorian.

The unique stylish glass wall at the rear of the house creates a seamless link between the large open plan living/dining area and beautifully landscaped garden/paved outdoor entertaining area letting in plenty of natural light.