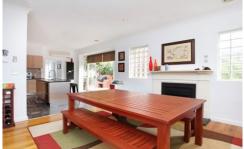

incredibly spacious bedrooms both with BIRs, extra space at entrance perfect for a play area, study or storage, kitchen with stainless steel appliances and island bench, open plan living and dining area, all serviced by a modern central bathroom. The recently added double story cottage offers another living space with bi fold doors opening out onto the backyard, bedroom with BIR, bathroom with bathtub and laundry facilities and an upstairs area fit for an office space or even a 4th bedroom.