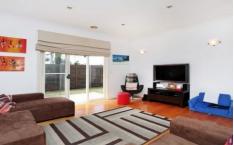

incredibly spacious bedrooms both with BIRs, extra space at entrance perfect for a play area, study or storage, kitchen with stainless steel appliances and island bench, open plan living and dining area, all serviced by a modern central bathroom. The recently added double story cottage offers another living space with bi fold doors opening out onto the backyard, bedroom with BIR, bathroom with bathtub and laundry facilities and an upstairs area fit for an office space or even a 4th bedroom.