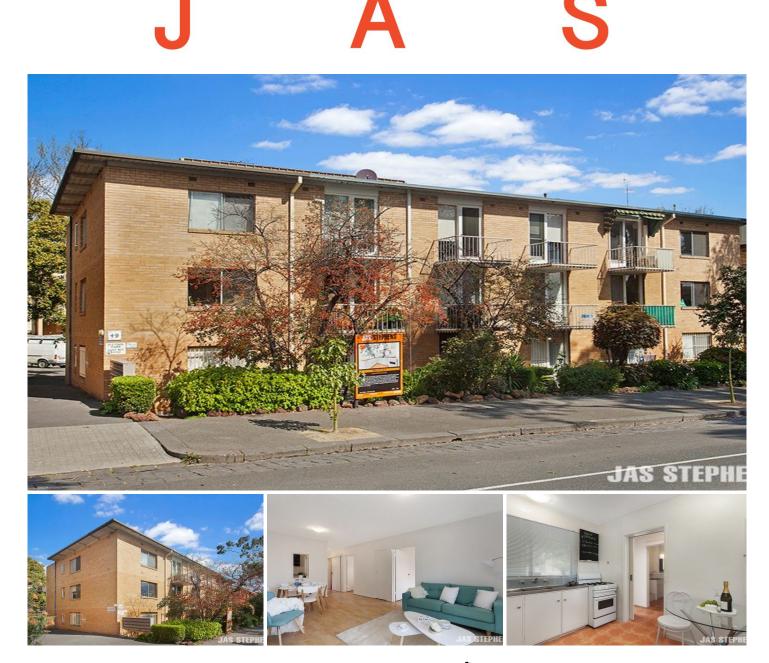

## 13/49 Haines Street North Melbourne VIC

Stunningly updated so that quality and comfort match its absolute convenience, this inviting unit's lifestyle prospects and investment potential are enhanced by proximity to local Tram, Hospital & University Precincts including Royal Melbourne, Melbourne Uni & Parkville's renowned open community spaces & golf course. Generous dimensions & incomparable style are immediately apparent & enhanced by two sun drenched double bedrooms with built-in robes, a well-appointed bathroom, separate laundry with ample storage, and a kitchen offering ample cupboard space and bench space. The wide tree lined street and inner-city location offer prime position, with easy access to CBD, Victoria Market, North Melbourne Pool, Royal Park Gardens and the Errol Street precinct.

## 2 🎮 1 🚔

View : https://www.jasstephens.com.au/6075583

Jesseigh Stella 0478135944