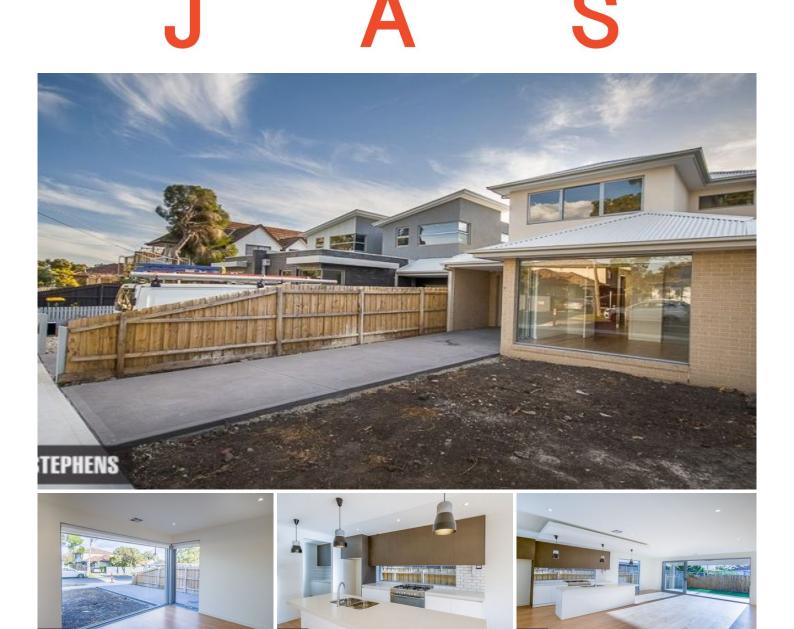

## **61 Graham Street NEWPORT VIC**

This spectacular residence is definitely where you will want to call home. They say big is better, and it doesn't get much bigger than this! Split over two levels, downstairs offers a bedroom/study and impressive open plan kitchen/living area overlooking the landscaped rear yard. The kitchen is fully appointed with stainless steel appliances including dishwasher and butlers pantry. High ceilings, beautiful timber flooring and an abundance of natural light throughout are only some of the features on offer downstairs. Upstairs presents master suite with sparkling ensuite featuring frameless glass shower screen and floor to ceiling tiles with two other bedrooms, each with built in robes. Central bathroom doesn't disappoint with luxurious bath and separate shower. With an endless list of additional features such as ducted heating & cooling, remote garage with internal access, beautiful feature lighting throughout and low maintenance yards and