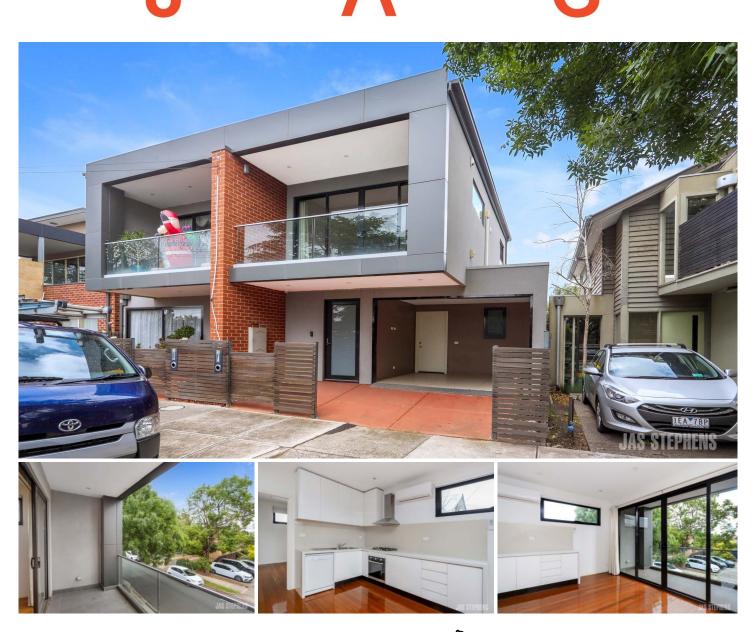

## **1E Norfolk Street Yarraville VIC**

Conveniently located within minutes walk to Yarraville Village including well loved cafes, shops, bars, restaurants, parks and public transport. This modern, easily maintained town residence offers a reverse living style. Comprising of an open plan living and dining zone, kitchen with dishwasher and stone bench-tops, two bedrooms, two bathrooms and balcony. Additionally split system heating and cooling, off street parking and storage ensure comfort and convenience is key.