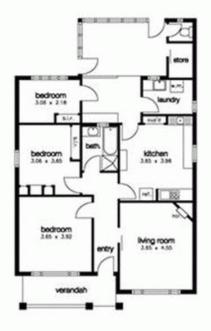

## 25 Adaleigh Street Yarraville VIC

This home offers separate living area, with gas heater, two spacious bedrooms with BIR's central bathroom with separate shower and bath. This updated kitchen has lots of cupboard space and gas cooking. At the rear of the house is a separate study and laundry. if you are looking to get your car off the street, the side drive and lock up garage provide ample room. Located a short stroll from Cruickshank Park.