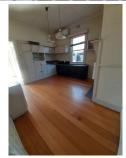

## 25 Adaleigh Street Yarraville VIC

This home offers separate living area, with gas heater, two spacious bedrooms with BIR's central bathroom with separate shower and bath. This updated kitchen has lots of cupboard space and gas cooking. At the rear of the house is a separate study and laundry. if you are looking to get your car off the street, the side drive and lock up garage provide ample room. Located a short stroll from Cruickshank Park.