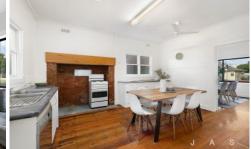

## 2 Parsons Street Sunshine VIC

The classic lines of its period and its pristine present day spaces ensure this inviting family home has huge appeal.

A beautiful matte finish brings out the best in original hardwood floorboards throughout a 3 bedroom design featuring separate living and dining spaces that lead to a large kitchen/meals area. The central bathroom and separate laundry complete indoor proportions, defined by perfect presentation.