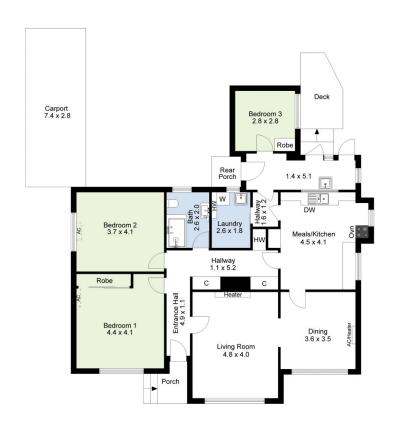

## 2 Parsons Street Sunshine VIC

The classic lines of its period and its pristine present day spaces ensure this inviting family home has huge appeal.

A beautiful matte finish brings out the best in original hardwood floorboards throughout a 3 bedroom design featuring separate living and dining spaces that lead to a large kitchen/meals area. The central bathroom and separate laundry complete indoor proportions, defined by perfect presentation.

Additional features of 3 split system heating/cooling units deliver desirable current day comfort.

Our Lady's Catholic Primary School zoning and proximity to Sunshine Harvester Primary School, Caroline Chisholm Catholic College, Sunshine shopping and parklands mean rich lifestyle rewards await!

3 🕮 1 🔓 3 🖨

View: https://www.jasstephens.com.au/6010908

**Cassie Favero 0456217861** 

Site Plan

Total Internal Measurement 129 Sqm.

Measurements are indicative and in meters. Exterior elements are not in exact position.