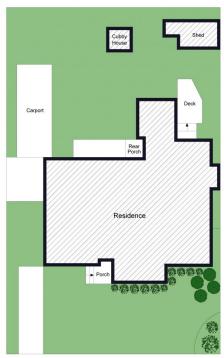

3 🕮 1 🔓 3 🖨

View: https://www.jasstephens.com.au/6010908

**Cassie Favero 0456217861** 

Site Plan

Total Internal Measurement 129 Sqm.

Measurements are indicative and in meters. Exterior elements are not in exact position.