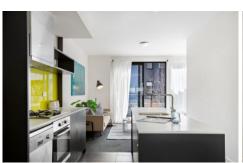

## 23 Cirque Drive Footscray VIC

Offering a versatile floorplan with wonderful features to match.

- Master bedroom located on the ground floor with its own ensuite
- Two further bedrooms upstairs both with built-in robes
- Upstairs living and dining areas featuring a substantial balcony basking in the northern sun
- Open-plan, modern kitchen with stone benchtops and stainless steel appliances
- Modern second bathroom
- Heating and air-conditioning offer all round year comfort
- Secure internally accessed remote garage

Situated so close to Barkly Street's shops, cafes, restaurants and transport.

3 📭 2 🖺 1 🖨

View: https://www.jasstephens.com.au/5984452

Stephanie Njomkam 0478135951

First Floor

Second Floor

Total Internal Measurement 106 Sqm.