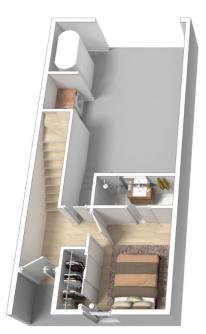

## 23 Cirque Drive Footscray VIC

Offering a versatile floorplan with wonderful features to match.

- Master bedroom located on the ground floor with its own ensuite
- Two further bedrooms upstairs both with built-in robes
- Upstairs living and dining areas featuring a substantial balcony basking in the northern sun
- Open-plan, modern kitchen with stone benchtops and stainless steel appliances
- Modern second bathroom
- Heating and air-conditioning offer all round year comfort
- Secure internally accessed remote garage

Situated so close to Barkly Street's shops, cafes, restaurants and transport.

3 📭 2 🖺 1 🖨

View: https://www.jasstephens.com.au/5984452

Stephanie Njomkam 0478135951

First Floor

Second Floor

Total Internal Measurement 106 Sqm.