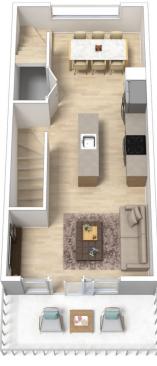

## 23 Cirque Drive Footscray VIC

Offering a versatile floorplan with wonderful features to match.

- Master bedroom located on the ground floor with its own ensuite
- Two further bedrooms upstairs both with built-in robes
- Upstairs living and dining areas featuring a substantial balcony basking in the northern sun
- Open-plan, modern kitchen with stone benchtops and stainless steel appliances
- Modern second bathroom
- Heating and air-conditioning offer all round year comfort
- Secure internally accessed remote garage

Situated so close to Barkly Street's shops, cafes, restaurants and transport.

3 📭 2 🖺 1 🖨

View: https://www.jasstephens.com.au/5984452

Stephanie Njomkam 0478135951

First Floor

Second Floor

Total Internal Measurement 106 Sqm.