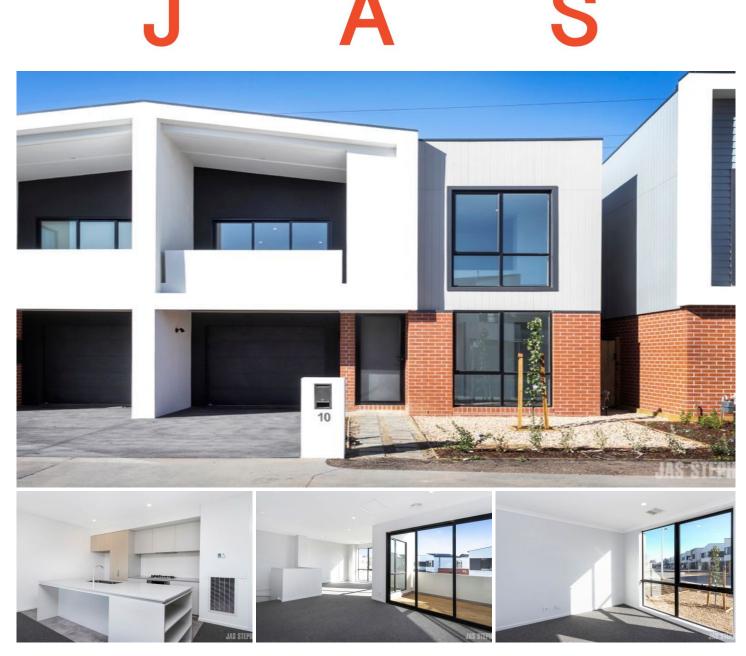

## **10 Montgomery Court St Albans VIC**

Near new built townhouse located in highly sought after Saint A development, located within 10 minutes walk of St Albans train station and just 17km from Melbourne CBD. This stunning home has been meticulously finished with all the creature comforts considered.

## Features:

- \*Open plan living
- \*Stainless steel appliances and gas cooking
- \*Two downstairs bedrooms with built in robes
- \*Master Bedroom upstairs with ensuite with large robe
- \*Central Bathroom
- \*European Laundry
- \*Ducted heating
- \*Split System cooling upstairs
- \*Single garage
- \*Low Maintenance gardens.