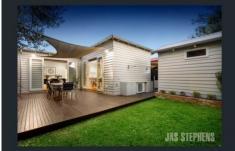

The light filled living spaces are further enhanced by garden views and direct access to the external entertaining area.

With the benefit of landscaped gardens, secure storage shed, attic storage, zoned heating/cooling and rear ROW, this home incorporates period charm with modern living.