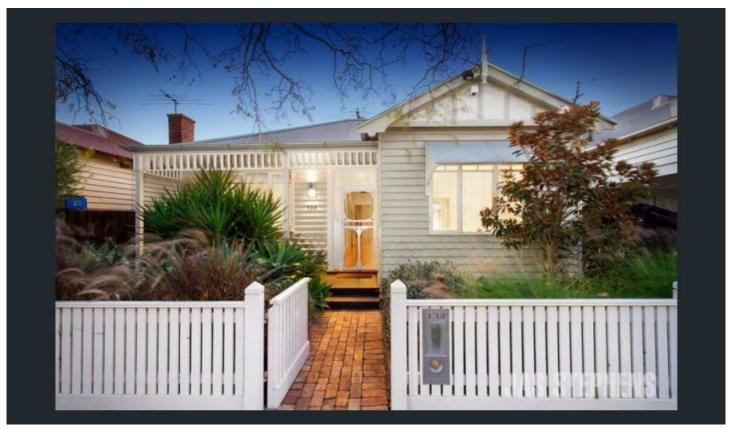

## 134 Chirnside Street Kingsville VIC

The layout of this fully renovated, double fronted Edwardian home provides comfortable family living in a location offering all the appeal that makes Kingsville so sought after. Three bedrooms, including a master with stylish ensuite; and a second luxuriously large bathroom, are each accessed via the central hallway, while the rear open plan living and dining areas adjoin a high quality kitchen with stone benches and stainless steel appliances.

The light filled living spaces are further enhanced by garden views and direct access to the external entertaining area.

With the benefit of landscaped gardens, secure storage shed, attic storage, zoned heating/cooling and rear ROW, this home incorporates period charm with modern living.