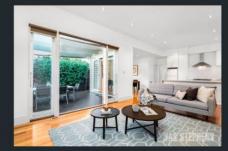

## 134 Chirnside Street Kingsville VIC

The layout of this fully renovated, double fronted Edwardian home provides comfortable family living in a location offering all the appeal that makes Kingsville so sought after. Three bedrooms, including a master with stylish ensuite; and a second luxuriously large bathroom, are each accessed via the central hallway, while the rear open plan living and dining areas adjoin a high quality kitchen with stone benches and stainless steel appliances.

The light filled living spaces are further enhanced by garden views and direct access to the external entertaining area.

With the benefit of landscaped gardens, secure storage shed, attic storage, zoned heating/cooling and rear ROW, this home incorporates period charm with modern living.