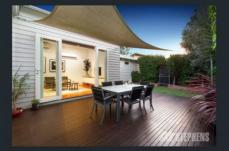

The light filled living spaces are further enhanced by garden views and direct access to the external entertaining area.

With the benefit of landscaped gardens, secure storage shed, attic storage, zoned heating/cooling and rear ROW, this home incorporates period charm with modern living.