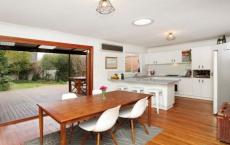

The kitchen with ample bench and cupboard space, gas oven and cook top and stackable glass doors from the dining area leading out to the huge covered alfresco area, deck overlooking the rear yard, lush garden and established trees.