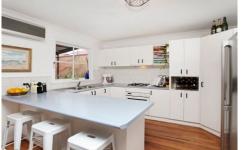

The kitchen with ample bench and cupboard space, gas oven and cook top and stackable glass doors from the dining area leading out to the huge covered alfresco area, deck overlooking the rear yard, lush garden and established trees.