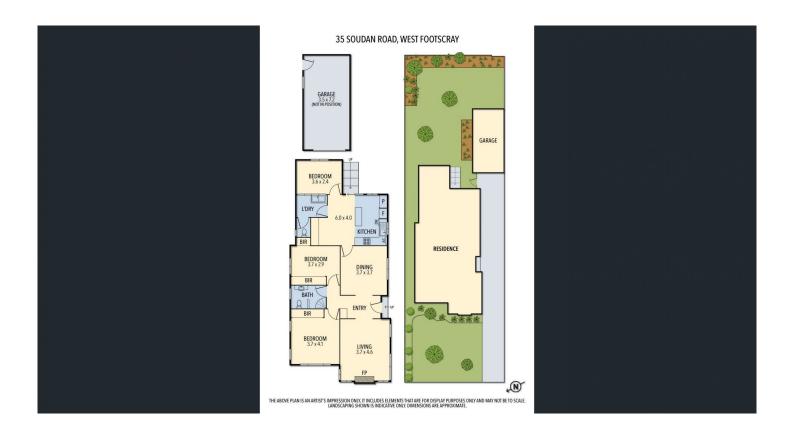

## 35 Soudan Road WEST FOOTSCRAY VIC

A well flowing, spacious floor plan offers a formal living room, formal dining / family room and dining space accompanying a well-equipped kitchen with island bench, ample cupboard space and stainless-steel appliances including dishwasher. Three bedrooms share a central bathroom. Outdoors provides a garage ideal for storage, off street car space for multiple cars via drive and large concrete yard. Additionally, a mixture of split system, ducted heating, gas fire place and wall air conditioner ensure comfort is key. Alarm provides extra security. Conveniently located close by to Highpoint Shopping Centre, Barkly Street shops, numerous parks and public transport. Pets welcome, please include on application.