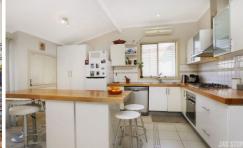

## 35 Soudan Road WEST FOOTSCRAY VIC

A well flowing, spacious floor plan offers a formal living room, formal dining / family room and dining space accompanying a well-equipped kitchen with island bench, ample cupboard space and stainless-steel appliances including dishwasher. Three bedrooms share a central bathroom. Outdoors provides a garage ideal for storage, off street car space for multiple cars via drive and large concrete yard. Additionally, a mixture of split system, ducted heating, gas fire place and wall air conditioner ensure comfort is key. Alarm provides extra security. Conveniently located close by to Highpoint Shopping Centre, Barkly Street shops, numerous parks and public transport. Pets welcome, please include on application.