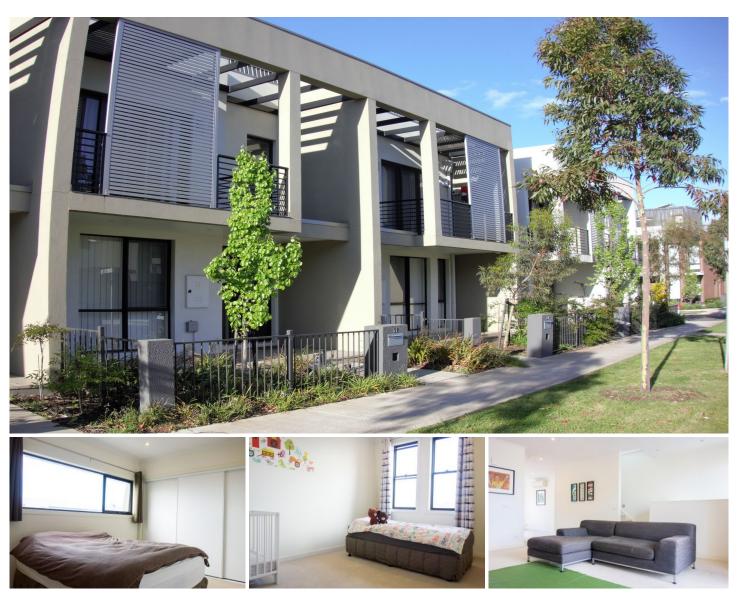

## 51 Beaurepaire Parade Footscray VIC

This three level home sits within the popular Banbury Village development, a quiet sanctuary close by to the hustle and bustle of Footscray. The ground floor offers a generously sized bedroom with built in robes and ensuite, laundry, storage and internal access to the double garage. The first floor consists of an expansive open plan living and dining zone with balconies surrounding a large kitchen with ample storage, bench space and dishwasher . The top level features a further two generously sized bedrooms with robes, sharing a bathroom with bathtub. Additionally heating, cooling, fans and storage ensure comfort is key. Located close by to parks, supermarkets, popular eateries, public transport moments away and other local amenities! Love the location and Lifestyle this home has to offer.